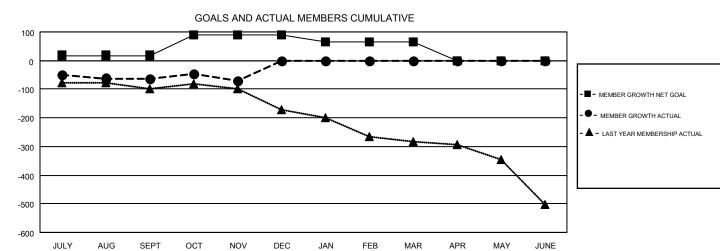

## GOALS AND ACTUAL NEW CLUBS CUMULATIVE

|                            |     |                                  | -1-                             |                |     |
|----------------------------|-----|----------------------------------|---------------------------------|----------------|-----|
| DROPPED CLUBS: 4           |     | 164 CLUBS OF 361 ADDED 1 OR MORE | GENDER DISTRIBUTION             |                |     |
|                            |     | NEW MEMBERS                      | MALE                            | 6,773 (69.74%) |     |
|                            |     |                                  | FEMALE                          | 2,939 (30.26%) |     |
| DROPPED MEMBERS            |     |                                  |                                 |                |     |
| DECEASED                   | 64  | CLICK HERE FOR CUMULATIVE        | TOTAL FAMILY UNIT MEMBERS       |                | 850 |
| CLUB CANCELLED 0 OTHER 325 |     | MEMBERSHIP DATA                  |                                 |                |     |
|                            |     |                                  | FAMILY MEMBERS PAYING HALF DUES |                | 430 |
| TOTAL                      | 389 |                                  | DUES                            |                |     |