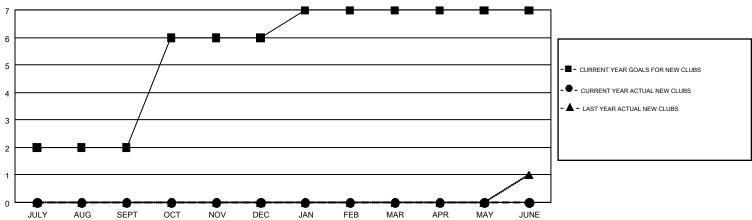

## GOALS AND ACTUAL NEW CLUBS CUMULATIVE

|                            |     |                                  | -1-                             |                |     |
|----------------------------|-----|----------------------------------|---------------------------------|----------------|-----|
| DROPPED CLUBS: 4           |     | 164 CLUBS OF 361 ADDED 1 OR MORE | GENDER DISTRIBUTION             |                |     |
|                            |     | NEW MEMBERS                      | MALE                            | 6,773 (69.74%) |     |
|                            |     |                                  | FEMALE                          | 2,939 (30.26%) |     |
| DROPPED MEMBERS            |     |                                  |                                 |                |     |
| DECEASED                   | 64  | CLICK HERE FOR CUMULATIVE        | TOTAL FAMILY UNIT MEMBERS       |                | 850 |
| CLUB CANCELLED 0 OTHER 325 |     | MEMBERSHIP DATA                  |                                 |                |     |
|                            |     |                                  | FAMILY MEMBERS PAYING HALF DUES |                | 430 |
| TOTAL                      | 389 |                                  | DUES                            |                |     |